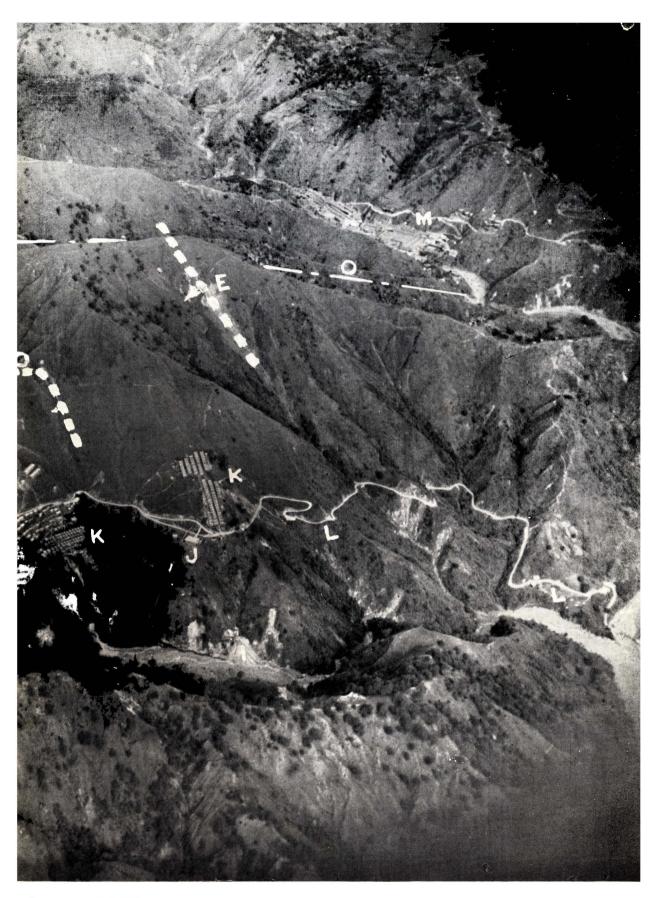

Itogon Mining Company

The Itogon vein systems are roughly parallel and converge toward the Balatoc property, as the Balatoc); C, Sesame vein (231 vein of Balatoc); D, Idol vein. The arrows show the dip of the v the boundary line between Itogon and Balatoc. F is the main Itogon headframe; G, the mil'ing plu the Balatoc millsite; N, Agno timber tram terminal; P, 500 level Taka portal.

Systems and Buildings

ine on this aerial view shows. Vein A is the Frog vein; B, the Taka-Barr vein (Barr vein of (the direction in which the slant underground. The long broken line O along the ridge indicates H, staff houses; I, 875 level drain tunnel portal; J, hospital; K, barrios; L, road to Baguio; M is