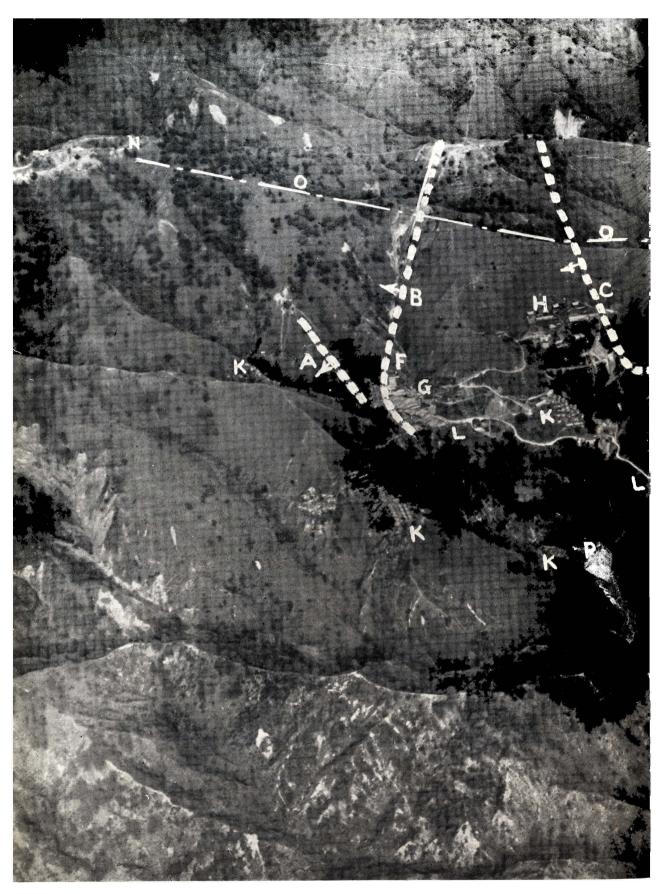

Itogon Mining Company

The Itogon vein systems are roughly parallel and converge toward the Balatoc property, as the Balatoc); C, Sesame vein (231 vein of Balatoc); D, Idol vein. The arrows show the dip of the v the boundary line between Itogon and Balatoc. F is the main Itogon headframe; G, the mil'ing plu the Balatoc millsite; N, Agno timber tram terminal; P, 500 level Taka portal.

Systems and Buildings

ine on this aerial view shows. Vein A is the Frog vein; B, the Taka-Barr vein (Barr vein of (the direction in which the slant underground. The long broken line O along the ridge indicates H, staff houses; I, 875 level drain tunnel portal; J, hospital; K, barrios; L, road to Baguio; M is