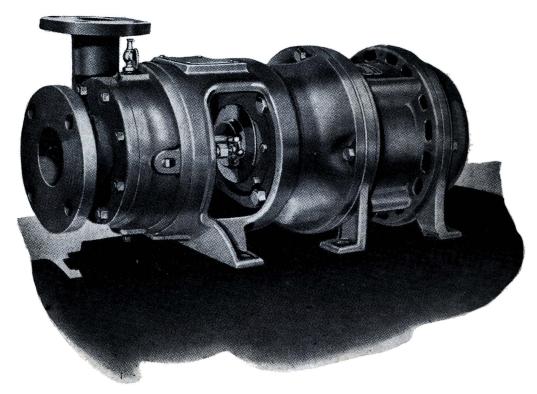

A modern mine pump, which can pump against heads up to 500 feet.

## GUMAOS GOLDFIELDS. INC.

During May the shaft was sunk 70 feet and is now down 420 feet. Thirteen sets of timber were placed and work has been started on the 400 sta-

tion. The average number of men employed during the month was 70. Conditions throughout the camp continue to be good.

## DFC CLAY GOODS

## Standard the World Over



Each piece of DFC Metallurgical Clay Goods is made with scientific care, precisely for the conditions under which it will serve. DFC Muffles are extremely economical and come in a wide variety of sizes and shapes. DFC Crucibles are chemically stable and remarkably uniform. DFC Scorifiers will not pit, crack, or permit lead or other metallic absorption.

## THE DENYER FIRE CLAY COMPANY