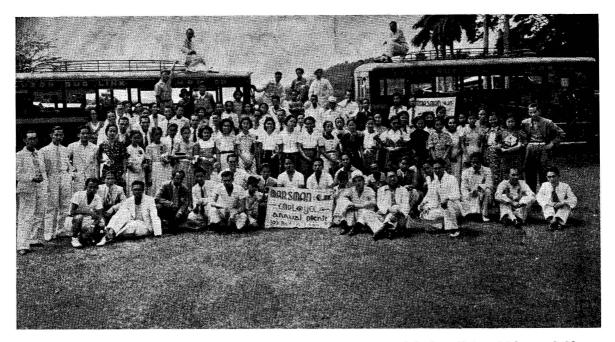

## The Annual Picnic Of Marsman Employees

About 120 members of the organization and their families attended the affair, which was held April 18 at Los Baños.

A group in front of the Paracale Country Club on May 15th during the height of the sports weekend jestivities.