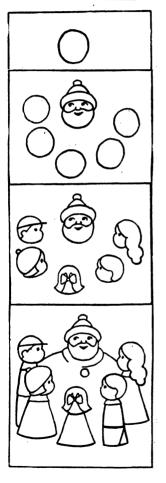

## DRAWING SANTA AND HIS CHILDREN

Ask Mother or Teacher to read this to you and help you.

First, draw a ring for Santa's head, just as you see in the top picture.

Then draw 5 more rings for the children's heads. Place them as you see in the second picture. Next, draw Santa's face and cap.

Now draw the children's heads. Draw hair, eyes, caps, and hair ribbon just as you see in the third picture. Next, draw Santa's shoulders. Place a collar and a big button on his coat.

Then draw the dress on the girl in the center, and clothes on the other children. Next, draw arms and legs and shoes. Put a sash on the dress of the girl at the right. Now you have Santa and his children.