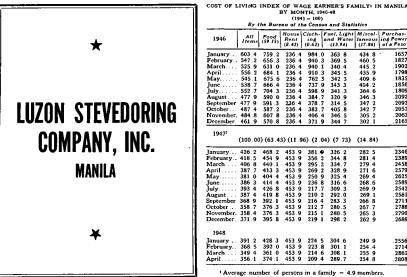

| 1946                                                                                                                      | All<br>Items                                                                                                      | Food<br>(59.15)                                                                                                   | House<br>Rent<br>(8.43)                                                                                                                      | Cloth-<br>ing<br>(0.62)                                                                                           | uel, Light<br>nd Water<br>(13.94)                                                                                              | Miscel-<br>laneous<br>(17.86)                                                                            | Purchas-<br>ing Power<br>of a Peso                                                   |
|---------------------------------------------------------------------------------------------------------------------------|-------------------------------------------------------------------------------------------------------------------|-------------------------------------------------------------------------------------------------------------------|----------------------------------------------------------------------------------------------------------------------------------------------|-------------------------------------------------------------------------------------------------------------------|--------------------------------------------------------------------------------------------------------------------------------|----------------------------------------------------------------------------------------------------------|--------------------------------------------------------------------------------------|
| January                                                                                                                   | 603.4                                                                                                             | 759.2                                                                                                             | 236.4                                                                                                                                        | 984.0                                                                                                             | 363.8                                                                                                                          | 434.8                                                                                                    | 1657                                                                                 |
| February                                                                                                                  | 547.2                                                                                                             | 656.3                                                                                                             | 236 4                                                                                                                                        | 940.3                                                                                                             | 369.5                                                                                                                          | 460.5                                                                                                    | ,1827                                                                                |
| March.                                                                                                                    | 525.9                                                                                                             | 631.0                                                                                                             | 236.4                                                                                                                                        | 940.1                                                                                                             | 340.4                                                                                                                          | 445.2                                                                                                    | 1902                                                                                 |
| April                                                                                                                     | 556.2                                                                                                             | 684.1                                                                                                             | 236.4                                                                                                                                        | 910.3                                                                                                             | 345.5                                                                                                                          | 435.9                                                                                                    | .1798                                                                                |
| May                                                                                                                       | 545.1                                                                                                             | 675.6                                                                                                             | 236.4                                                                                                                                        | 762.5                                                                                                             | 342.3                                                                                                                          | 409.6                                                                                                    | . 1835                                                                               |
| June                                                                                                                      | 538.7                                                                                                             | 666.4                                                                                                             | 236 4                                                                                                                                        | 737.9                                                                                                             | 343.3                                                                                                                          | 404.2                                                                                                    | .1856                                                                                |
| July                                                                                                                      | 552.7                                                                                                             | 704.3                                                                                                             | 236.4                                                                                                                                        | 598.9                                                                                                             | 341.3                                                                                                                          | 364.6                                                                                                    | .1809                                                                                |
| August                                                                                                                    | 477.9                                                                                                             | 590.0                                                                                                             | 236.4                                                                                                                                        | 384.7                                                                                                             | 320.9                                                                                                                          | 346.3                                                                                                    | . 2092                                                                               |
| September                                                                                                                 | 477.9                                                                                                             | 591.3                                                                                                             | 236.4                                                                                                                                        | 378.7                                                                                                             | 314.5                                                                                                                          | 347.2                                                                                                    | .2092                                                                                |
| October                                                                                                                   | 487.4                                                                                                             | 587.2                                                                                                             | 236.4                                                                                                                                        | 382.7                                                                                                             | 405.8                                                                                                                          | 342.7                                                                                                    | .2052                                                                                |
| November.                                                                                                                 | 484.8                                                                                                             | 607 8                                                                                                             | 236.4                                                                                                                                        | 406.4                                                                                                             | 346.5                                                                                                                          | 305.2                                                                                                    | . 2063                                                                               |
| December.                                                                                                                 | 461.9                                                                                                             | 570.8                                                                                                             | 236.4                                                                                                                                        | 371.9                                                                                                             | 344.7                                                                                                                          | 302.1                                                                                                    | 2165                                                                                 |
| 1947 <sup>2</sup>                                                                                                         | (100.00                                                                                                           | ) (63.4                                                                                                           | 3) (11.9                                                                                                                                     | 6) (2.04                                                                                                          | ) (7.73)                                                                                                                       | (14.84)                                                                                                  |                                                                                      |
| -                                                                                                                         |                                                                                                                   |                                                                                                                   |                                                                                                                                              |                                                                                                                   |                                                                                                                                |                                                                                                          |                                                                                      |
| January                                                                                                                   | 426.2                                                                                                             | 468.2                                                                                                             | 453.9                                                                                                                                        | 381.9                                                                                                             | 326 2                                                                                                                          | 282.5                                                                                                    | .2346                                                                                |
| February                                                                                                                  | 418.5                                                                                                             | 454.9                                                                                                             | 453.9                                                                                                                                        | 356 2                                                                                                             | 344.8                                                                                                                          | 281.4                                                                                                    | . 2389                                                                               |
| February<br>March                                                                                                         | 418.5<br>406.8                                                                                                    | 454 9<br>440 1                                                                                                    | 453.9<br>453.9                                                                                                                               | 356 2<br>295 2                                                                                                    | 344.8<br>334.7                                                                                                                 | 281.4<br>279.4                                                                                           | 2389                                                                                 |
| February .<br>March<br>April                                                                                              | 418.5<br>406.8<br>387.7                                                                                           | 454 9<br>440 1<br>413 3                                                                                           | 453.9<br>453.9<br>453.9                                                                                                                      | 356 2<br>295 2<br>269 2                                                                                           | 344 8<br>334 7<br>328 9                                                                                                        | 281.4<br>279.4<br>271.6                                                                                  | 2389<br>2458<br>2579                                                                 |
| February<br>March<br>April<br>May                                                                                         | 418.5<br>406.8<br>387.7<br>381.0                                                                                  | 454 9<br>440 1<br>413 3<br>404 4                                                                                  | 453 9<br>453 9<br>453 9<br>453 9                                                                                                             | 356 2<br>295 2<br>269 2<br>250 9                                                                                  | 344 8<br>334 7<br>328 9<br>325 4                                                                                               | 281.4<br>279.4<br>271.6<br>269.4                                                                         | 2389<br>2458<br>2579<br>2625                                                         |
| February .<br>March<br>April<br>May<br>June                                                                               | 418.5<br>406.8<br>387.7<br>381.0<br>386.3                                                                         | 454 9<br>440 1<br>413 3<br>404 4<br>414 4                                                                         | 453.9<br>453.9<br>453.9<br>453.9<br>453.9                                                                                                    | 356 2<br>295 2<br>269 2<br>250 9<br>236 8                                                                         | 344 .8<br>334 .7<br>328 .9<br>325 .4<br>316 .6                                                                                 | 281.4<br>279.4<br>271.6<br>269.4<br>268.6                                                                | 2389<br>2458<br>2579<br>2625<br>2589                                                 |
| February .<br>March<br>April<br>May<br>June<br>July                                                                       | 418.5<br>406.8<br>387.7<br>381.0<br>386.3<br>393.4                                                                | 454 9<br>440 1<br>413 3<br>404 4<br>414 4<br>426 8                                                                | 453 9<br>453 9<br>453 9<br>453 9<br>453 9<br>453 9<br>453 9                                                                                  | 356 2<br>295 2<br>269 2<br>250 9<br>236 8<br>217 7                                                                | 344 .8<br>334 .7<br>328 .9<br>325 .4<br>316 .6<br>309 .3                                                                       | 281.4<br>279.4<br>271.6<br>269.4<br>268.6<br>269.9                                                       | 2389<br>2458<br>2579<br>2625<br>2589<br>2589                                         |
| February .<br>March<br>April<br>May<br>June<br>July<br>August                                                             | 418 5<br>406 8<br>387 7<br>381 0<br>386 3<br>393 4<br>387 4                                                       | 454 9<br>440 1<br>413 3<br>404 4<br>414 4<br>426 8<br>419 8                                                       | 453 9<br>453 9<br>453 9<br>453 9<br>453 9<br>453 9<br>453 9<br>453 9                                                                         | 356 2<br>295 2<br>269 2<br>250 9<br>236 8<br>217 7<br>210 2                                                       | 344 8<br>334 7<br>328 9<br>325 4<br>316 6<br>309 3<br>292 0                                                                    | 281.4<br>279.4<br>271.6<br>269.4<br>268.6<br>269.9<br>269.1                                              | 2389<br>2458<br>2579<br>2625<br>2589<br>2542<br>2581                                 |
| February.<br>March<br>April<br>May.<br>June<br>July<br>August<br>September                                                | 418.5<br>406.8<br>387.7<br>381.0<br>386.3<br>393.4<br>387.4<br>368.9                                              | 454 9<br>440 1<br>413 3<br>404 4<br>414 4<br>426 8<br>419 8<br>392 1                                              | 453 9<br>453 9<br>453 9<br>453 9<br>453 9<br>453 9<br>453 9<br>453 9<br>453 9                                                                | 356 2<br>295 2<br>269 2<br>250 9<br>236 8<br>217 7<br>210 2<br>216 4                                              | 344.8<br>334.7<br>328.9<br>325.4<br>316.6<br>309.3<br>292.0<br>283.3                                                           | 281.4<br>279.4<br>271.6<br>269.4<br>268.6<br>269.9<br>269.1<br>266.8                                     | 2389<br>2458<br>2579<br>2625<br>2589<br>2542<br>2581<br>2711                         |
| February<br>March<br>April<br>May<br>June<br>July<br>August<br>September<br>October                                       | 418.5<br>406.8<br>387.7<br>381.0<br>386.3<br>393.4<br>387.4<br>368.9<br>358.7                                     | 454.9<br>440.1<br>413.3<br>404.4<br>414.4<br>426.8<br>419.8<br>392.1<br>376.3                                     | 453 9<br>453 9<br>453 9<br>453 9<br>453 9<br>453 9<br>453 9<br>453 9<br>453 9<br>453 9                                                       | 356 2<br>295 2<br>269 2<br>250 9<br>236 8<br>217 7<br>210 2<br>216 4<br>212 7                                     | 344 8<br>334 7<br>328 9<br>325 4<br>316 6<br>309 3<br>292 0<br>283 3<br>280 5                                                  | 281.4<br>279.4<br>271.6<br>269.4<br>268.6<br>269.9<br>269.1<br>266.8<br>267.7                            | 2389<br>2458<br>2579<br>2625<br>2589<br>2542<br>2581<br>2711<br>2788                 |
| February<br>March<br>April<br>May<br>June<br>July<br>August<br>September<br>October<br>November.                          | 418 5<br>406 8<br>387 7<br>381 0<br>386 3<br>393 4<br>387 4<br>368 9<br>358 7<br>358 4                            | 454 9<br>440 1<br>413 3<br>404 4<br>414 4<br>426 8<br>419 8<br>392 1<br>376 3<br>376 3                            | 453 9<br>453 9                                              | 356 2<br>295 2<br>269 2<br>250 9<br>236 8<br>217 7<br>210 2<br>216 4<br>212 7<br>215 1                            | 344.8<br>334.7<br>328.9<br>325.4<br>316.6<br>309.3<br>292.0<br>283.3<br>280.5<br>280.5                                         | 281.4<br>279.4<br>271.6<br>269.4<br>268.6<br>269.9<br>269.1<br>266.8<br>267.7<br>265.3                   | 2389<br>2458<br>2579<br>2625<br>2589<br>2542<br>2542<br>2581<br>2711<br>2788<br>2790 |
| February<br>March<br>April<br>May<br>June<br>July<br>August<br>September<br>October<br>November.                          | 418.5<br>406.8<br>387.7<br>381.0<br>386.3<br>393.4<br>387.4<br>368.9<br>358.7                                     | 454.9<br>440.1<br>413.3<br>404.4<br>414.4<br>426.8<br>419.8<br>392.1<br>376.3                                     | 453 9<br>453 9<br>453 9<br>453 9<br>453 9<br>453 9<br>453 9<br>453 9<br>453 9<br>453 9                                                       | 356 2<br>295 2<br>269 2<br>250 9<br>236 8<br>217 7<br>210 2<br>216 4<br>212 7                                     | 344 8<br>334 7<br>328 9<br>325 4<br>316 6<br>309 3<br>292 0<br>283 3<br>280 5                                                  | 281.4<br>279.4<br>271.6<br>269.4<br>268.6<br>269.9<br>269.1<br>266.8<br>267.7                            | 2389<br>2458<br>2579<br>2625<br>2589<br>2542<br>2581<br>2711<br>2788<br>2790         |
| February<br>March<br>April<br>May<br>June<br>July<br>August<br>September<br>October<br>November.                          | 418.5<br>406.8<br>387.7<br>381.0<br>386.3<br>393.4<br>387.4<br>368.9<br>358.7<br>358.4<br>371.9                   | 454 9<br>440 1<br>413 3<br>404 4<br>414 4<br>426 8<br>392 1<br>376 3<br>376 3<br>395 8                            | 453 9<br>453 9                                     | 356 2<br>295 2<br>269 2<br>250 9<br>236 8<br>217 7<br>210 2<br>216 4<br>212 7<br>215 1<br>219 1                   | 344.8<br>334.7<br>328.9<br>325.4<br>316.6<br>309.3<br>292.0<br>283.3<br>280.5<br>280.5<br>298.2                                | 281.4<br>279.4<br>271.6<br>269.4<br>268.6<br>269.9<br>269.1<br>266.8<br>267.7<br>265.3                   | 2389<br>2458<br>2579<br>2625<br>2589<br>2542<br>2581<br>2711<br>2788                 |
| February<br>March<br>April<br>June<br>July<br>August<br>September<br>October<br>November.<br>December.<br>1948<br>January | 418.5<br>406.8<br>387.7<br>381.0<br>386.3<br>393.4<br>387.4<br>368.9<br>358.7<br>358.4<br>371.9<br>391.2          | 454 9<br>440 1<br>413 3<br>404 4<br>414 4<br>426 8<br>419 8<br>392 1<br>376 3<br>376 3<br>395 8<br>428 3          | 453 9<br>453 9                                              | 356 2<br>295 2<br>269 2<br>250 9<br>236 8<br>217 7<br>210 2<br>216 4<br>212 7<br>215 1<br>219 1<br>224 5          | 344 .8<br>334 .7<br>328 .9<br>325 .4<br>316 .6<br>309 .3<br>292 .0<br>283 .3<br>280 .5<br>280 .5<br>298 .2<br>304 .6           | 281.4<br>279.4<br>271.6<br>269.4<br>268.6<br>269.9<br>269.1<br>266.8<br>267.7<br>265.3                   | 2389<br>2458<br>2579<br>2625<br>2589<br>2542<br>2542<br>2581<br>2711<br>2788<br>2790 |
| February<br>March<br>April<br>June<br>July<br>August<br>September<br>October<br>November.<br>December.<br>1948<br>January | 418.5<br>406.8<br>387.7<br>381.0<br>386.3<br>393.4<br>387.4<br>368.9<br>358.7<br>358.4<br>371.9<br>391.2<br>368.5 | 454 9<br>440 1<br>413 3<br>404 4<br>414 4<br>426 8<br>419 8<br>392 1<br>376 3<br>376 3<br>395 8<br>428 3<br>395 8 | 453.9<br>453.9<br>453.9<br>453.9<br>453.9<br>453.9<br>453.9<br>453.9<br>453.9<br>453.9<br>453.9<br>453.9<br>453.9<br>453.9<br>453.9<br>453.9 | 356 2<br>295 2<br>269 2<br>250 9<br>236 8<br>217 7<br>210 2<br>216 4<br>212 7<br>215 1<br>219 1<br>224 5<br>223 8 | 344 .8<br>334 .7<br>328 .9<br>325 .4<br>316 .6<br>309 .3<br>292 .0<br>283 .3<br>280 .5<br>280 .5<br>288 .2<br>304 .6<br>301 .1 | 281.4<br>279.4<br>271.6<br>269.4<br>268.6<br>269.9<br>269.1<br>266.8<br>267.7<br>265.3<br>262.9          | 2389<br>2458<br>2579<br>2625<br>2589<br>2542<br>2581<br>2711<br>2788<br>2790<br>2689 |
| February<br>March<br>April<br>May<br>June<br>July<br>August<br>September<br>October<br>November.<br>December              | 418.5<br>406.8<br>387.7<br>381.0<br>386.3<br>393.4<br>387.4<br>368.9<br>358.7<br>358.4<br>371.9<br>391.2          | 454 9<br>440 1<br>413 3<br>404 4<br>414 4<br>426 8<br>419 8<br>392 1<br>376 3<br>376 3<br>395 8<br>428 3          | 453 9<br>453 9                                              | 356 2<br>295 2<br>269 2<br>250 9<br>236 8<br>217 7<br>210 2<br>216 4<br>212 7<br>215 1<br>219 1<br>224 5          | 344 .8<br>334 .7<br>328 .9<br>325 .4<br>316 .6<br>309 .3<br>292 .0<br>283 .3<br>280 .5<br>280 .5<br>298 .2<br>304 .6           | 281.4<br>279.4<br>271.6<br>269.4<br>269.9<br>269.9<br>269.1<br>266.8<br>267.7<br>265.3<br>262.9<br>249.9 | 2389<br>2458<br>2579<br>2625<br>2589<br>2542<br>2581<br>2711<br>2788<br>2790<br>2689 |

BY MONTH, 1946-48 (194) = 100)By the Bureau of the Census and Statistics

Average number of persons in a family = 4.9 members.

2 Revised in accordance with the new survey of the "Levels of Living, in Manila" by the Department of Labor and the Bureau of The Census and Statistics conducted in December, 1946. The following weights were used in computing the "over-all" index: Foodstuffs — 63.43; House rent - 11.96; Clothing - 2.04; Fuel-light-water - 7.73 and Miscellaneous - 14.84.